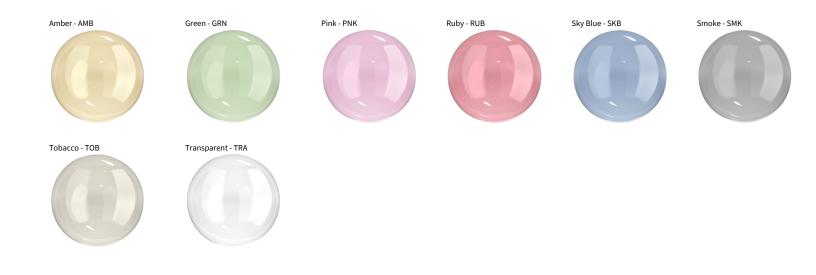

## **ZANEEN**. LA STILLA

| PROJECT  |  |  |  |
|----------|--|--|--|
| TYPE     |  |  |  |
| NOTES    |  |  |  |
| QUANTITY |  |  |  |
| DATE     |  |  |  |



Digital: Not all screens are calibrated the same, and therefore, colors will appear differently between screens. Physical: When texture is involved, there will be variations in color, character and tone within a product series and between product families.

Zaneen Group Inc. © 2024, T 1800-388-3382, F 416-247-9319, www.zaneen.com

Availble for International specifications by adding 'INT' at the end of the existing Model #. For assistance on 'custom' specifications, contact zteam@zaneen.com.

In a constant effort to supply the best product, we reserve the right to change specifications or materials without notice. The most recent specification sheets are found at zaneen.com